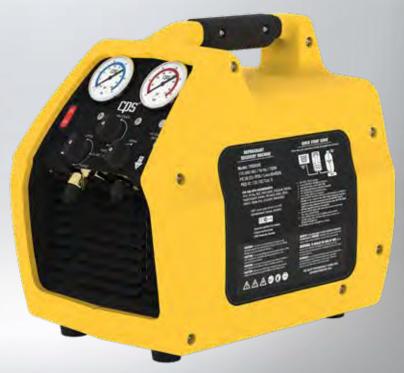

## **TRS500E** *RECOVERY UNIT*

## POWERFUL RECOVERY, PRECISION ENGINEERED

PRO-SET® IGNITION PROOF REFRIGERANT RECOVERY MACHINE FOR CLASS A1, A2, A2L, A3 REFRIGERANTS

The TRS500E recovery unit is expertly engineered to deliver high-performance results, all while meeting stringent ANSI 12.12.01 injection-proof standards.

Equipped with a BLDC motor and an innovative wobble piston design, it provides smooth, efficient operation with no 50 Hz degradation, ensuring consistent performance across frequencies.

Weighing just 21 lbs, the TRS500E offers purge possibility. With dual voltage capabilities (110-240V), sealed crank and start relay designs, and its robust one-piston compressor, the TRS500E is built for versatility, durability, and safety in any recovery situation.