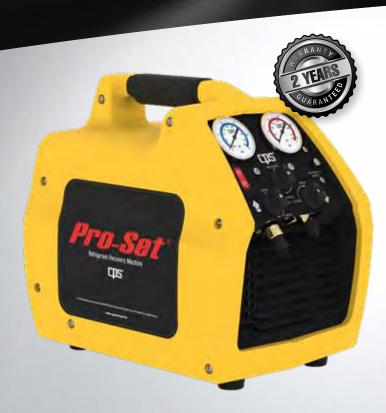

## **TRS500E** *RECOVERY UNIT*

## POWERFUL RECOVERY, PRECISION ENGINEERED

PRO-SET® IGNITION PROOF REFRIGERANT RECOVERY MACHINE FOR CLASS A1, A2, A2L, A3 REFRIGERANTS

The TRS500E recovery unit is expertly engineered to deliver high-performance results, all while meeting stringent ANSI 12.12.01 injection-proof standards.

Equipped with a BLDC motor and an innovative wobble piston design, it provides smooth, efficient operation with no 50 Hz degradation, ensuring consistent performance across frequencies.

Weighing just 21 lbs, the TRS500E offers purge possibility. With dual voltage capabilities (110-240V), sealed crank and start relay designs, and its robust one-piston compressor, the TRS500E is built for versatility, durability, and safety in any recovery situation.